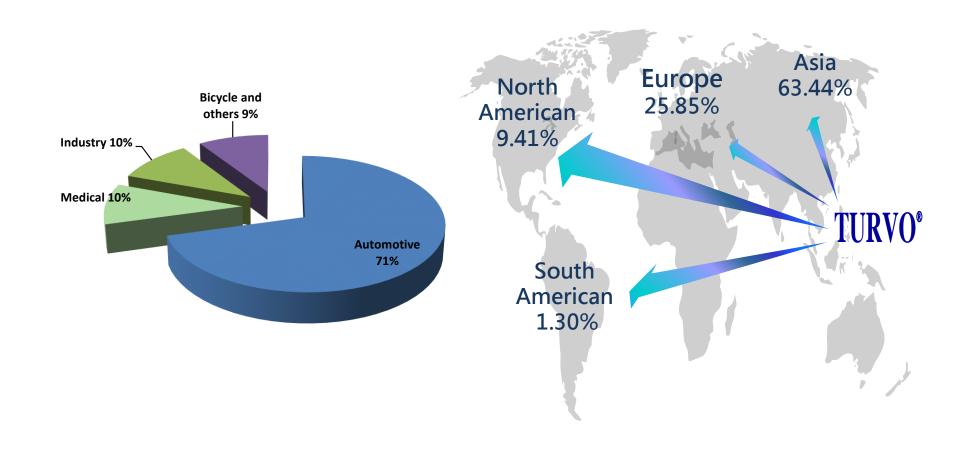

#### **Product Field**

#### **Automotive Parts**

**TURVO®** 

- Engine Injector
- High Pressure Pump
- Variable Cam Timing (VCT)
- Transmission Control Unit (TC)
- Anti-lock Braking System (ABS)

**End-customer Application** 

Medical TURVO®