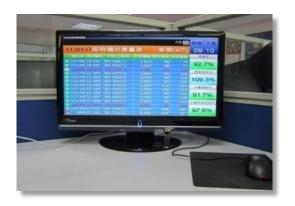

# Real-time production monitoring system

Real status on site

Handheld Device

**Personal Computer** 