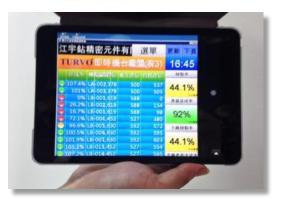

# Real-time production monitoring system

Real status on site

Handheld Device

**Personal Computer** 