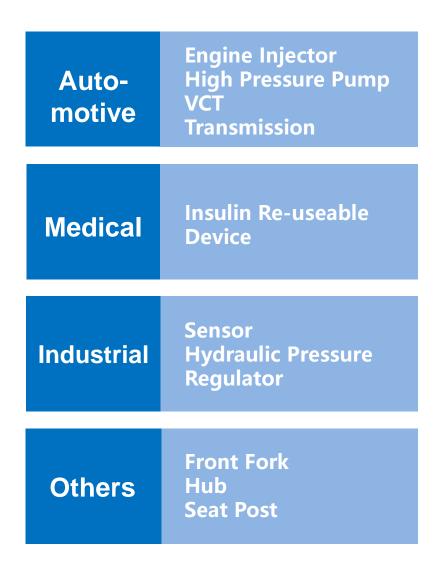

#### **Product Field**

#### **Automotive Parts**

**TURVO®** 

- Engine Injector
- High Pressure Pump
- Variable Cam Timing (VCT)
- Transmission Control Unit (TC)
- Anti-lock Braking System (ABS)

**End-customer Application** 

Medical TURVO®

- The world's largest diabetes treatment products company
- The most advanced insulin delivery system related products
- Turvo supplies core components for insulin syringe system
- Process and quality pursue 0 PPM performing rate.
   Results: 2017 delivered 9M PCS at 0PPM

Industrial TURVO®

- High accuracy and reliability requirements due to extreme working environment.
- 2 million times of high temperature and pressure test approval is required.

**End-customer Application** 

Others TURVO®

- leading brands of shock absorbers/hubs in bicycle products
- Turvo has equipped quick changeover + efficient integration of outsourced process (Anode/heat treatment) to provide superior quality in response to large and frequent pull in/push out situations