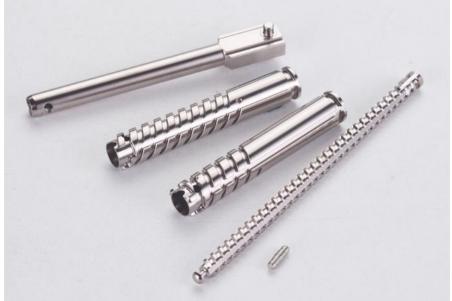

#### **Automotive Parts**

**TURVO®** 

- Engine Injector
- High Pressure Pump
- Variable Cam Timing (VCT)
- Transmission Control Unit (TC)
- Anti-lock Braking System (ABS)

**End-customer Application** 

Medical TURVO®

- The world's largest diabetes treatment products company
- The most advanced insulin delivery system related products
- Turvo supplies core components for insulin syringe system
- Process and quality pursue 0 PPM performing rate.
   Results: 2017 delivered 9M PCS at 0PPM