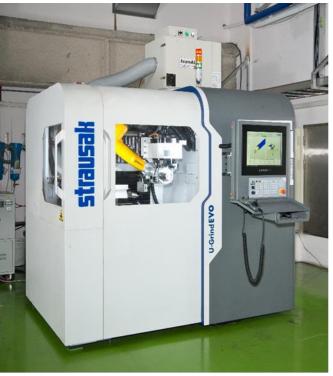

#### **Major Equipment**

**TURVO®** 

- CNC Turning/Milling Machine: 516
- CNC Grinding Machine: 29
- Multi-Spindle CNC: 9
- Mikron Multistar Workstation: 1
- Cleaning Line: 12

#### Multi-Spindles CNC (China)

2018 TURVO CONFIDENTIAL. ALL RIGHTS RESERVED.