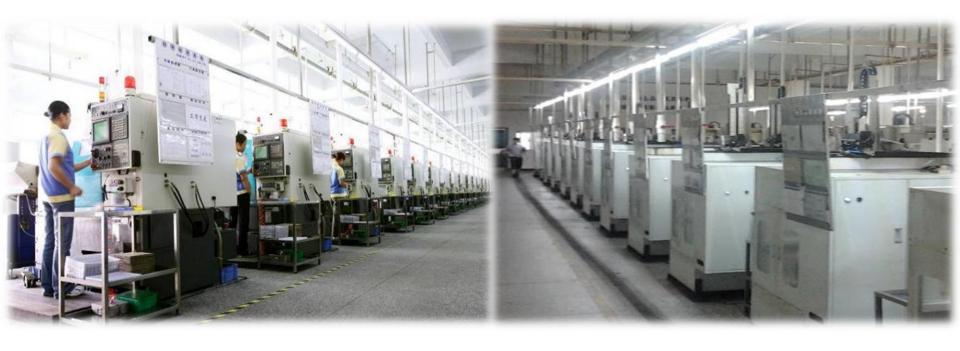

#### **Major Equipment**

**TURVO®** 

- CNC Turning/Milling Machine: 516
- CNC Grinding Machine: 29
- Multi-Spindle CNC: 9
- Mikron Multistar Workstation: 1
- Cleaning Line: 12

#### Multi-Spindles CNC (Taiwan)

#### Multi-Spindles CNC (China)

2018 TURVO CONFIDENTIAL. ALL RIGHTS RESERVED.