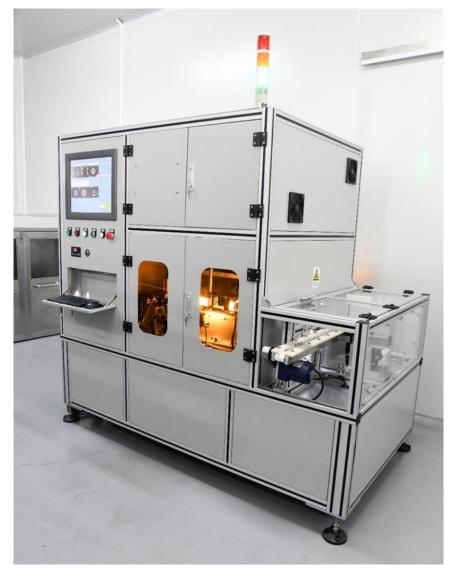

#### **Auto Inspection 2.0**

#### **TURVO®**

- Automatic load/unload
- Dimension check
- Appearance check using CCD camera