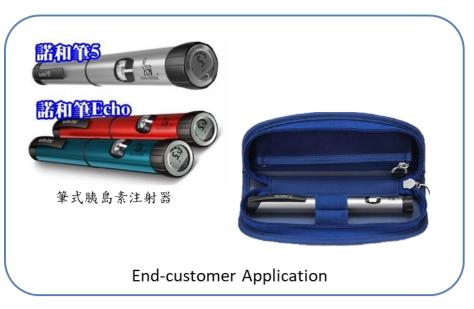

#### **Automotive Parts**

**TURVO®** 

- Engine Injector
- High Pressure Pump
- Variable Cam Timing (VCT)
- Transmission Control Unit (TC)
- Anti-lock Braking System (ABS)

**End-customer Application** 

Medical TURVO®

- The world's largest diabetes treatment products company
- The most advanced insulin delivery system related products
- Turvo supplies core components for insulin syringe system
- Process and quality pursue 0 PPM performing rate.
   Results: 2017 delivered 9M PCS at 0PPM