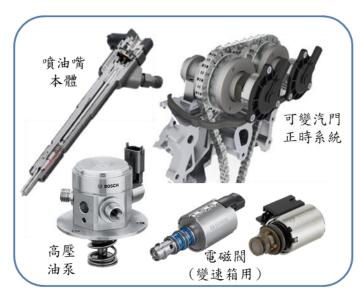

#### **Automotive Parts**

**TURVO®** 

- Engine Injector
- High Pressure Pump
- Variable Cam Timing (VCT)
- Transmission Control Unit (TC)
- Anti-lock Braking System (ABS)

**End-customer Application** 

Medical TURVO®