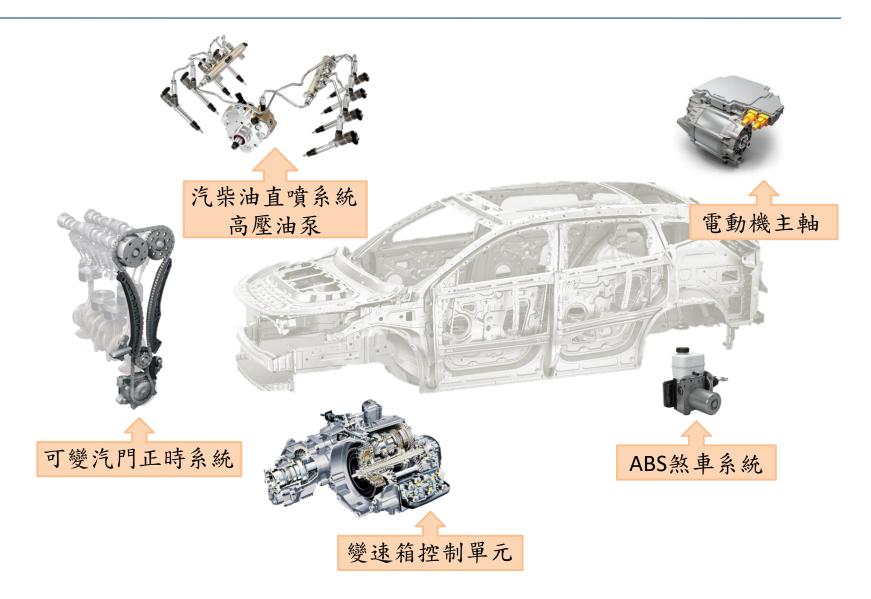

#### **Automotive Parts**

**TURVO®** 

- Engine Injector
- High Pressure Pump
- Variable Cam Timing (VCT)
- Transmission Control Unit (TC)
- Anti-lock Braking System (ABS)

**End-customer Application** 

Medical TURVO®

#### **Automotive Parts**

#### **Business Development**

- Automotive produce line Europe customer
  - Gasoline/Diesel Engine: Key components / Injector Body
  - Transmission control system
  - ABS
- Increasing exposure of American / Japanese / China local customer
  - BorgWarner VTC
  - Denso Hybrid
  - UAES Transmission control system
- Continuing to pursue Southeast Asian market