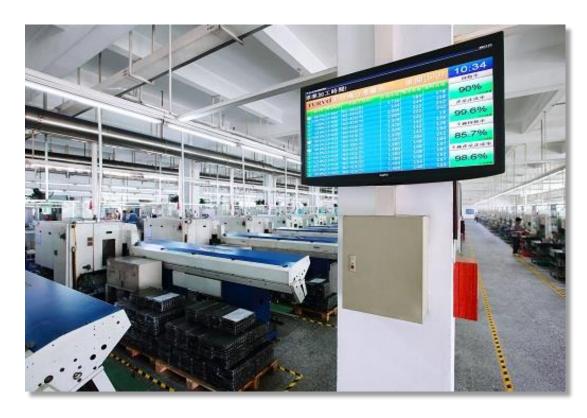

# Real-time production monitoring system

Real status on site

Handheld Device

**Personal Computer** 