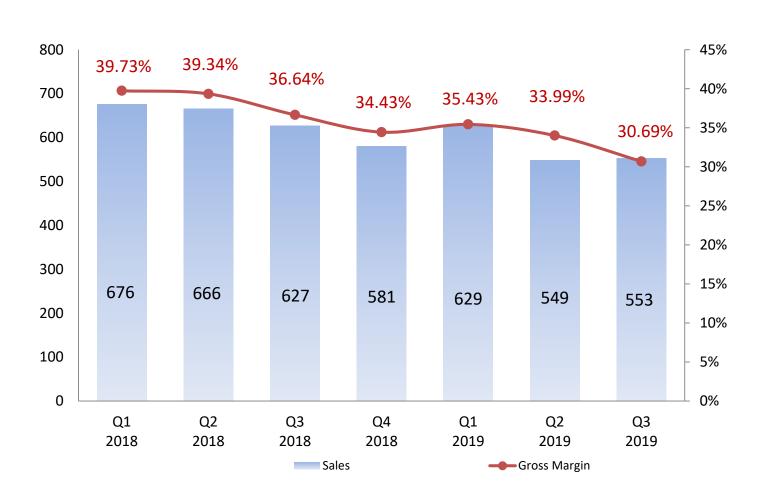

# **Enterprise Revenue and Profit**

#### NTD Million

|            | 2018<br>Q1 | 2018<br>Q2 | 2018<br>Q3 | 2018<br>Q4 | 2019<br>Q1 | 2019<br>Q2 | 2019<br>Q3 |
|------------|------------|------------|------------|------------|------------|------------|------------|
| Revenue    | 676        | 666        | 627        | 581        | 629        | 549        | 553        |
| Net Income | 76         | 155        | 102        | 91         | 103        | 66         | 79         |
| EPS        | 1.26       | 2.58       | 1.70       | 1.51       | 1.71       | 1.10       | 1.30       |