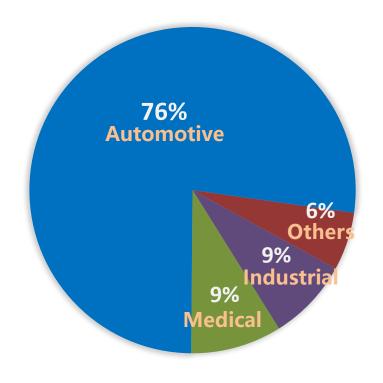

#### **Product Field**

#### **Automotive Parts**

**TURVO®** 

- Engine Injector
- High Pressure Pump
- Variable Cam Timing (VCT)
- Transmission Control Unit (TC)
- Anti-lock Braking System (ABS)

**End-customer Application** 

Medical TURVO®