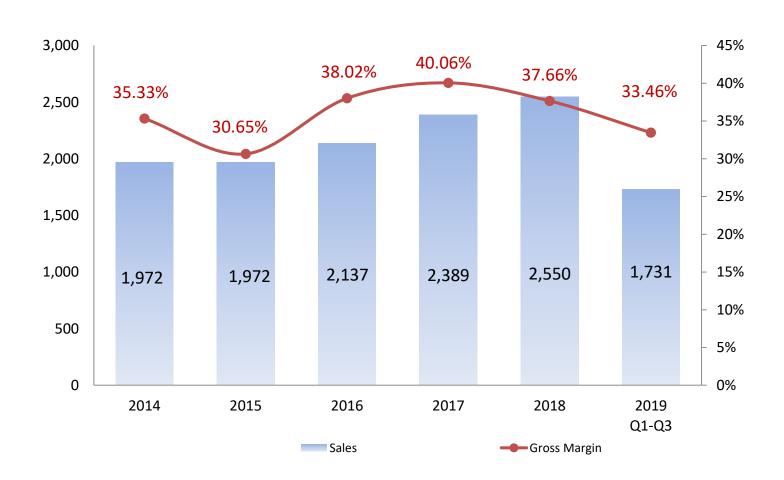

#### **Revenue and Gross Margin**

NTD Million; %

# **Enterprise Revenue and Gross Margin**

NTD Million; %