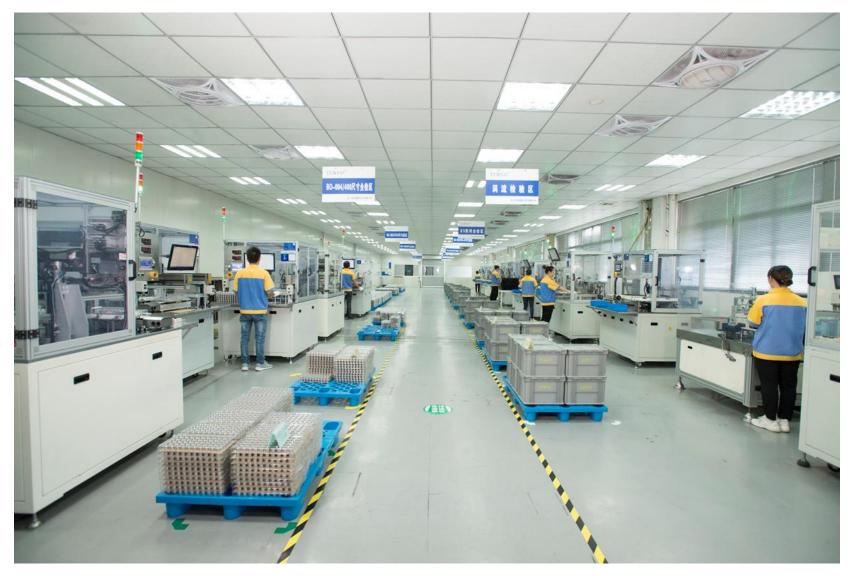

#### **Capacity and Capability**

Locations

#### **Major Equipment**

**TURVO®** 

- CNC Turning/Milling Machine: 516
- CNC Grinding Machine: 29
- Multi-Spindle CNC: 9
- Mikron Multistar Workstation: 1
- Cleaning Line: 12