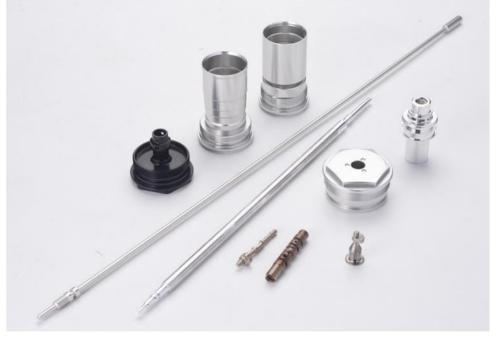

#### **Automotive Parts**

**TURVO®** 

- Engine Injector
- High Pressure Pump
- Variable Cam Timing (VCT)
- Transmission Control Unit (TC)
- Anti-lock Braking System (ABS)

**End-customer Application** 

Medical TURVO®

- The world's largest diabetes treatment products company
- The most advanced insulin delivery system related products
- Turvo supplies core components for insulin syringe system
- Process and quality pursue 0 PPM performing rate.
   Results: 2017 delivered 9M PCS at 0PPM