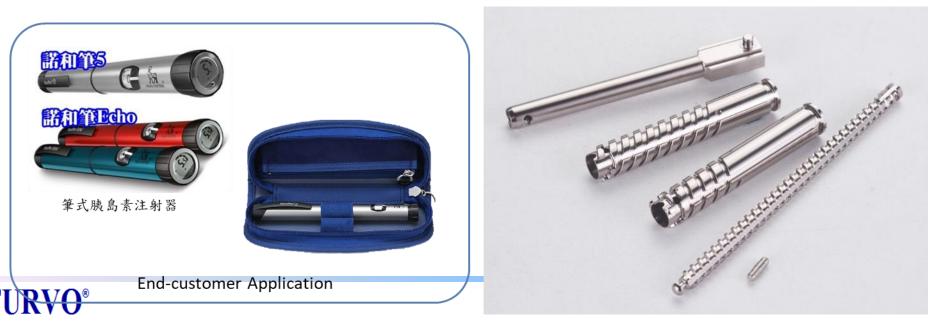

# Medical

- The world's largest diabetes treatment products company.
- Turvo supplies core components for insulin syringe system.
- Process and quality pursue 0 PPM performing rate.

Results: 2018 delivered 9M PCS at 0PPM.

End-customer Application