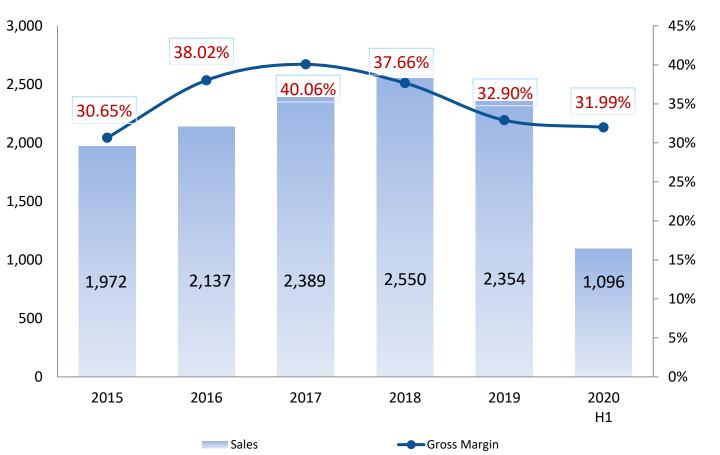

2018 delivered 9M PCS at 0PPM.



# Industry

• The world's largest industrial automation sensor and control system provider.

•High accuracy and reliability requirements due to extreme working environment.

•2 million times of high temperature and pressure test approval is required.



End-customer Application

# **Bicycle and Others**

- leading brands of shock absorbers/hubs in bicycle products
- Turvo has equipped quick changeover + efficient integration of outsourced process (Anode/heat treatment) to provide superior quality in response to large and frequent pull in/push out situations



### **High-Value Customers**



# • Company Profile

- Current Progress
- Future Plan

# 2019 Business review- region





# 2020.H1 Business review- region



# **Sales Revenue and Gross Margin**



NTD Million; %

# **Sales Revenue and Gross Margin**

NTD Million; %



## **Enterprise Revenue and Profit**

**NTD Million** 

|               | 2019<br>Q1 | 2019<br>Q2 | 2019<br>Q3 | 2019<br>Q4 | 2020<br>Q1 | 2020<br>Q2 |
|---------------|------------|------------|------------|------------|------------|------------|
| Revenue       | 629        | 549        | 553        | 623        | 561        | 535        |
| Net<br>Income | 103        | 66         | 78         | 58         | 77         | 64         |
| EPS           | 1.71       | 1.10       | 1.30       | 0.96       | 1.29       | 1.06       |

## **Stock dividend**

NTD Million

|                      | 2015年  | 2016年  | 2017年  | 2018年  | 2019年  |
|----------------------|--------|--------|--------|--------|--------|
| Net Income