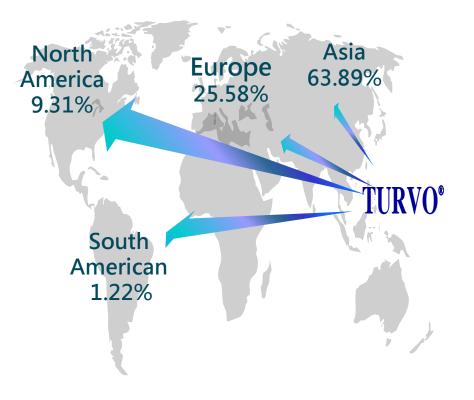

syringe system.
- Process and quality pursue 0 PPM performing rate.

Results: 2018 delivered 9M PCS at 0PPM.



# Industry

• The world's largest industrial automation sensor and control system provider.

•High accuracy and reliability requirements due to extreme working environment.

•2 million times of high temperature and pressure test approval is required.



End-customer Application

# **Bicycle and Others**

- leading brands of shock absorbers/hubs in bicycle products
- Turvo has equipped quick changeover + efficient integration of outsourced process (Anode/heat treatment) to provide superior quality in response to large and frequent pull in/push out situations



### **High-Value Customers**



# • Company Profile

- Current Progress
- Future Plan

# 2019 Business review- region





# 2020.H1 Business review- region



# **Sales Revenue and Gross Margin**



NTD Million; %

# **Sales Revenue and Gross Margin**

NTD Million; %



## **Enterprise Revenue and Profit**

**NTD Million** 

|               | 2019<br>Q1 | 2019<br>Q2 | 2019<br>Q3 | 2019<br>Q4 | 2020<br>Q1 | 2020<br>Q2 |
|---------------|------------|------------|------------|------------|------------|------------|
| Revenue       | 629        | 549        | 553        | 623        | 561        | 535        |
| Net<br>Income | 103        | 66         | 78         | 58         | 77         | 64         |
| EPS           | 1.71       | 1.10       | 1.30       | 0.96       | 1.29       | 1.06       |

## **Stock dividend**

NTD Million

|                      | 2015年  | 2016年  | 2017年  | 2018年  | 2019年  |
|-----