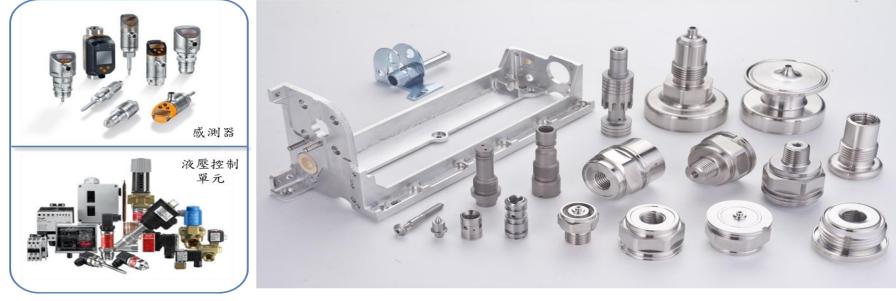

## Automotive

- Key components to both Gasoline and Diesel injection system
- Key components to High pressure pump
- Transmission Control Unit
- VCT control unit
- ABS brake system

# Medical

- The world's largest diabetes treatment products company.
- Turvo supplies core components for insulin syringe system.
- Process and quality pursue 0 PPM performing rate.

Results: 2018 delivered 9M PCS at 0PPM.

# Industry

• The world's largest industrial automation sensor and control system provider.

•High accuracy and reliability requirements due to extreme working environment.

•2 million times of high temperature and pressure test approval is required.