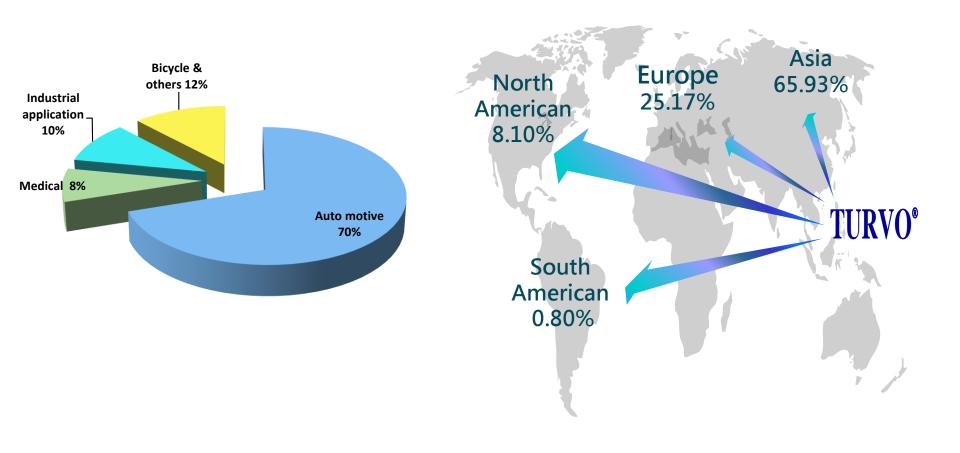

pursue 0 PPM performing rate.

Results: 2018 delivered 9M PCS at 0PPM.



# Industry

• The world's largest industrial automation sensor and control system provider.

•High accuracy and reliability requirements due to extreme working environment.

•2 million times of high temperature and pressure test approval is required.



End-customer Application

# **Bicycle and Others**

- leading brands of shock absorbers/hubs in bicycle products
- Turvo has equipped quick changeover + efficient integration of outsourced process (Anode/heat treatment) to provide superior quality in response to large and frequent pull in/push out situations



### **High-Value Customers**



# • Company Profile

- Current Progress
- Future Plan

# 2019 Business review- region





# 2020.H1 Business review- region



# **Sales Revenue and Gross Margin**



NTD Million; %

# **Sales Revenue and Gross Margin**

NTD Million; %



## **Enterprise Revenue and Profit**

**NTD Million** 

|               | 2019<br>Q1 | 2019<br>Q2 | 2019<br>Q3 | 2019<br>Q4 | 2020<br>Q1 | 2020<br>Q2 |
|---------------|------------|------------|------------|------------|------------|------------|
| Revenue       | 629        | 549        | 553        | 623        | 561        | 535        |
| Net<br>Income | 103        | 66         | 78         | 58         | 77         | 64         |
| EPS           | 1.71       | 1.10       | 1.30       | 0.96       | 1.29       | 1.06       |

## **Stock dividend**

NTD Million

|                      | 2015年  | 2016年  | 2017年  | 2018年  | 2019年  |
|----------------------|--------|--------|-