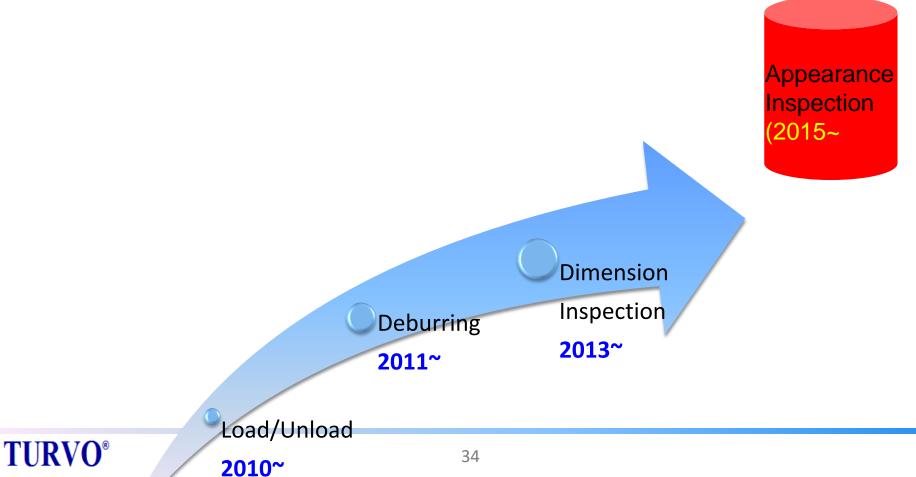

### Increase in automation: reduce dependence on personnel

#### **Turvo designed auto de-burring machine**

#### **Turvo designed auto dimension inspection machine**

Advantage: reducing operator requirement, eliminating human misjudgment, and achieve 0% defect.

Dimension inspection + CCD appearance inspection machine

Automatic Loading  $\rightarrow$  Key Dimension Inspection  $\rightarrow$ CCD Appearance Inspection  $\rightarrow$  Auto Nondefective Unloading

#### **Dimension inspection + CCD appearance inspection machine**