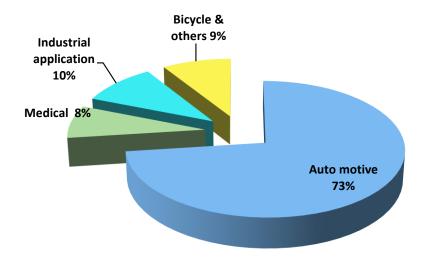

# **Company Profile**

| Established time | 1987 29 <sup>th</sup> December                                                                   |                                    |  |  |
|------------------|--------------------------------------------------------------------------------------------------|------------------------------------|--|--|
| President        | Tony Liu                                                                                         |                                    |  |  |
| location         | No.59, Jing 2 Rd., Taichung Harbor Export Processing Zone, Wuci Dist., Taichung City 435, Taiwan |                                    |  |  |
| main products    | Precision metal parts for automotive, medical, industrial applications, bicyclesEtc.             |                                    |  |  |
| Capital          | NT\$602,881,000                                                                                  |                                    |  |  |
| Revenue          | 2018                                                                                             | NT\$ 2,549,783,000 (YOY : 6.71%)   |  |  |
|                  | 2019                                                                                             | NT\$ 2,353,988,000 (YOY : - 7.68%) |  |  |
|                  | 2020 January to Septemper                                                                        | NT\$ 1,789,459,000 (YOY : 3.38%)   |  |  |