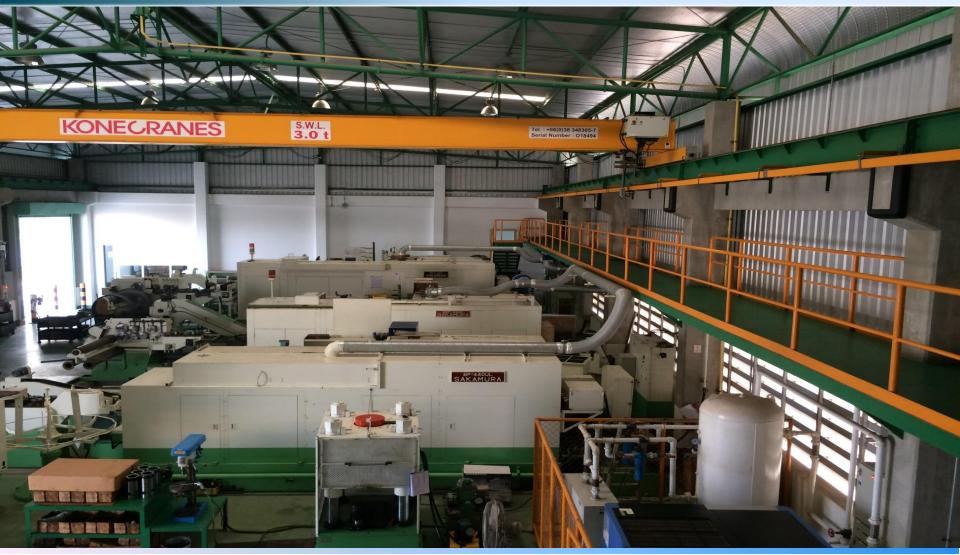

---------------------------------------------------------------------------------------------|
| Zhejiang<br>YuZuan | Jiashan,<br>Zhejiang                    |  | USD<br>23,000K  | R&D (Improving and optimizing<br>original tech)<br>Production base for middle China<br>customer and overseas customer<br>Marketing: Mainly – China area<br>Secondary –Exportation |
| MSAT               | Thatoom,<br>Srimahaphot,<br>Prachinburi |  | THB<br>216,278K | Forging<br>Production base for Southeast<br>Asia customer<br>Marketing: South Asia<br>automobile and scooter                                                                      |

### **Production Equipment**









### **Multi-Spindles CNC machines**





### **Multi-Spindles CNC machines**



### **Degen Honing Machine**





# **Cold Forging**



### Heat Treatment



# **Quality Certificates**





ISO 9001:2015 IATF16949:2016 ISO 13485 ISO 14001 OHSAS 18001



Certified in Feb. 2018 Certified in Feb. 2018 Certified in Sep. 2019 Certified in Sep. 2019 Certified in Sep. 2019







# Roadmap of Turvo' s growth



## Automotive

- Key components to both Gasoline and Diesel injection system
- Key components to High pressure pump
- Transmission Control Unit
- VCT control unit
- ABS brake system



# Medical

- The world's largest diabetes treatment products company.
- Turvo supplies core components for insulin syringe system.
- Process and quality pursue 0 PPM performing rate.

Results: 2018 delivered 9M PCS at 0PPM.



# Industry

• The world's largest industrial automation sensor and control system provider.

•High accuracy and re