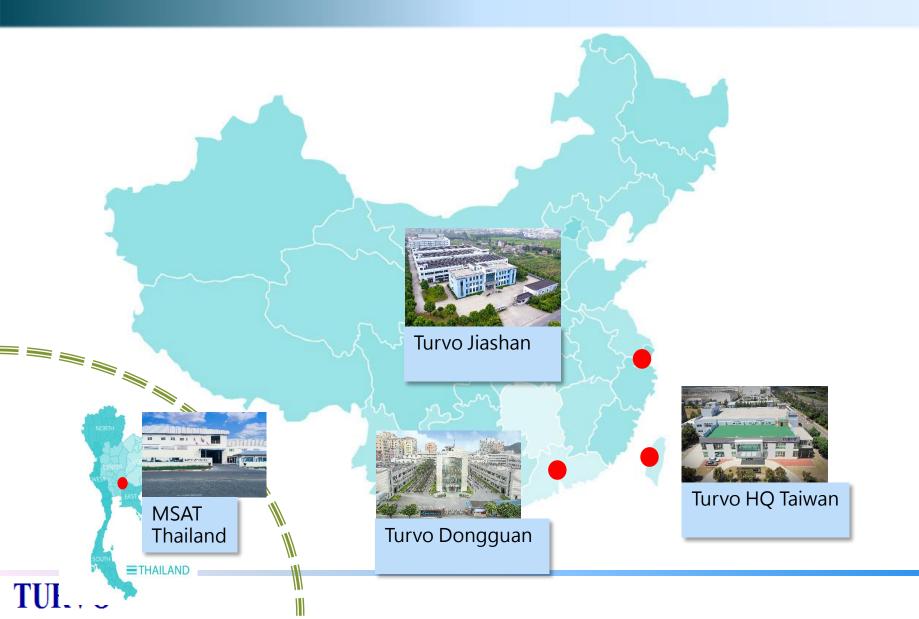

### Locations

#### Taiwan

- 283 employees, 16,000 m<sup>2</sup>
- In Taichung harbor

#### **Dongguan Plant**

- 651 employees, 30,000 m<sup>2</sup>
- Near Shenzhen, China

#### **Jiashan Plant**

- 628 employees, 27,000 m<sup>2</sup>
- Near Shanghai, China

#### **MSAT**

- 23 employees, 5,248 m<sup>2</sup>
- Near Bangkok, Thailand