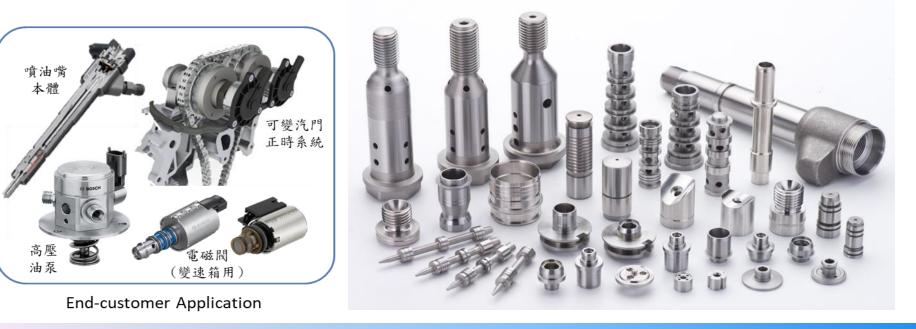

## Automotive

- Key components to both Gasoline and Diesel injection system
- Key components to High pressure pump
- Transmission Control Unit
- VCT control unit
- ABS brake system

End-customer Application