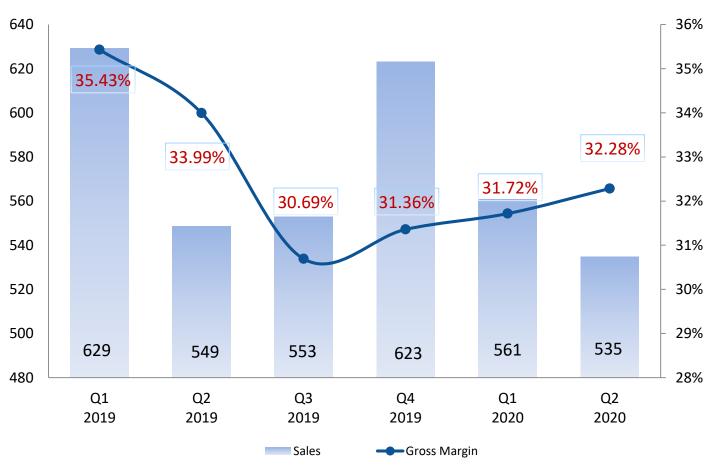

# **Sales Revenue and Gross Margin**

NTD Million; %

## **Enterprise Revenue and Profit**

**NTD Million** 

|               | 2019<br>Q1 | 2019<br>Q2 | 2019<br>Q3 | 2019<br>Q4 | 2020<br>Q1 | 2020<br>Q2 |
|---------------|------------|------------|------------|------------|------------|------------|
| Revenue       | 629        | 549        | 553        | 623        | 561        | 535        |
| Net<br>Income | 103        | 66         | 78         | 58         | 77         | 64         |
| EPS           | 1.71       | 1.10       | 1.30       | 0.96       | 1.29       | 1.06       |