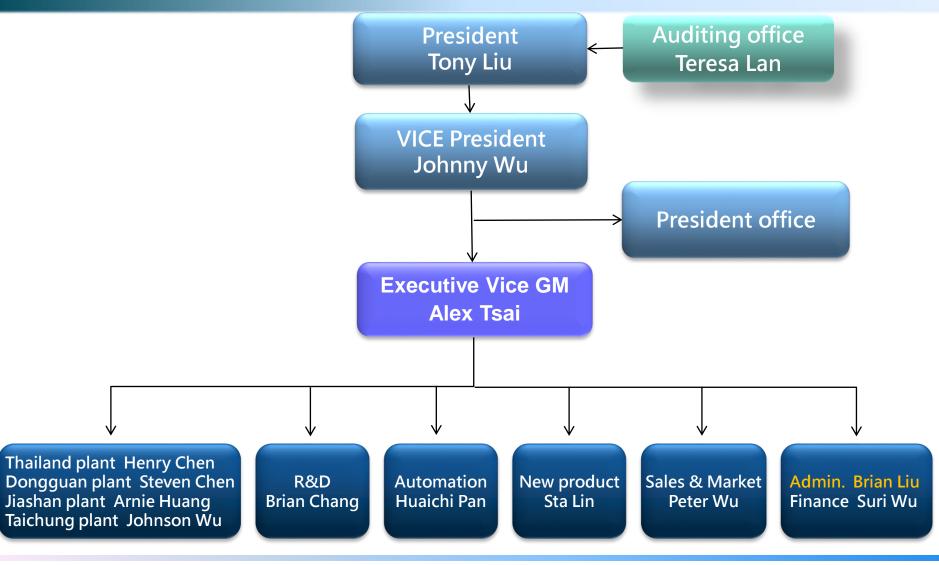

| 2007 OHSAS18001 Qualified            | 2016 Heat treatment in JS plant             |  |  |
|                                                                         | 2008 BOSCH Global Preferred supplier | 2017 BW Preferred supplier                  |  |  |
|                                                                         |                                      | 2017 DENSO comprehensive excellent<br>award |  |  |
|                                                                         |                                      | 2019 UAES Best Technology innovation award  |  |  |
|                                                                         |                                      | 2019 Hitachi Best quality award             |  |  |

# **Organization Chart**



### Locations



# **Production Centers**









**TURVO**<sup>®</sup>

#### Taiwan

- 283 employees, 16,000 m<sup>2</sup>
- In Taichung harbor

#### **Dongguan Plant**

- 651 employees, 30,000 m<sup>2</sup>
- Near Shenzhen, China

#### **Jiashan Plant**

- 628 employees, 27,000 m<sup>2</sup>
- Near Shanghai, China

#### **MSAT**

- 23 employees, 5,248 m<sup>2</sup>
- Near Bangkok, Thailand

### Enterprise branch status

| Affiliates                        | Location               |  | Capital         | Mainly Working                                                                                                                                                                       |
|-----------------------------------|------------------------|--|-----------------|---------------------