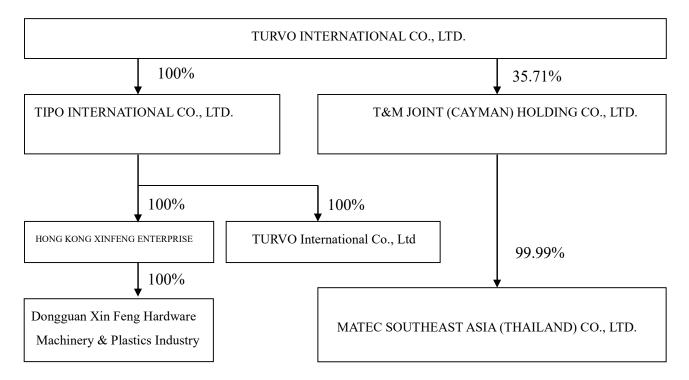

TURVO INTERNATIONAL CO., LTD. has established manufacturing plants in various locations such as China and Thailand, providing customers around the globe with timely services and product technology services. As of the end of 2022, the number of employees of TURVO INTERNATIONAL CO., LTD and its subsidiaries and second-tier subsidiaries were around 1690 people in total.

| Title    | Nation<br>ality or<br>place |                                               | Gender        | Date              |         | Date First             | Shareholdin<br>electe |       | Current Shareholding |       | Spouse &<br>Minor Shareholding |      | Shares Held in the<br>Name of a Third<br>Party |       | Major Work<br>experience                                                                                                                         | Concurrent positions with the Company and other                                                                                                                                                                                                                                                                                                                                                                  | Other Officer or Director who is<br>the spouse or kindred within the<br>2 <sup>nd</sup> tier |      |          | Rema |
|----------|-----------------------------|-----------------------------------------------|---------------|-------------------|---------|------------------------|-----------------------|-------|----------------------|-------|--------------------------------|------|------------------------------------------------|-------|--------------------------------------------------------------------------------------------------------------------------------------------------|------------------------------------------------------------------------------------------------------------------------------------------------------------------------------------------------------------------------------------------------------------------------------------------------------------------------------------------------------------------------------------------------------------------|----------------------------------------------------------------------------------------------|------|----------|------|
| Thie     | of<br>registra<br>tion      | Tunic                                         | Age           | Elected           | (Years) | Elected                | Shares                | %     | Shares               | %     | Shares                         | %    | Shares                                         | %     | (Education)                                                                                                                                      | companies                                                                                                                                                                                                                                                                                                                                                                                                        | Title                                                                                        | Name | Relation | rks  |
|          |                             | Representa<br>tive:<br>LIU,<br>CHUN-<br>CHANG | Male<br>60-69 | 31 August<br>2022 |         | 29<br>December<br>1987 | 1,826,599             | 3.03  | 1,826,599            | 3.03  | 0                              |      |                                                |       | Master's degree,<br>Institute of<br>Business and<br>Management,<br>Feng Chia<br>University<br>President,<br>TURVO<br>INTERNATIONA<br>L CO., LTD. | Chairman,<br>HONG KONG XINFENG<br>ENTERPRISE LIMITED<br>Chairman and president,<br>TURVO International Co.,<br>Ltd<br>Chairman and president,<br>Dongguan Xin Feng<br>Hardware Machinery &<br>Plastics Industry Ltd<br>Director, Ying Chang<br>Investment Co., Ltd.<br>Chairman, TIPO<br>INTERNATIONAL CO.,<br>LTD.<br>Director, T&M<br>JOINT(Cayman) HOLDING<br>CO., LTD.<br>Director, Goodway Machine<br>Corp. |                                                                                              |      |          |      |
| Director | ROC                         | Zeng<br>Hsing<br>Industrial<br>Co., Ltd.      | I             | 31 August<br>2022 | 3 years | 31 August<br>2022      | 13,000,000            | 21.56 | 14,352,000           | 23.81 | 0                              | 0.00 | ) (                                            | ) 0.0 | 0                                                                                                                                                |                                                                                                                                                                                                                                                                                                                                                                                                                  | None                                                                                         | None | None     |      |