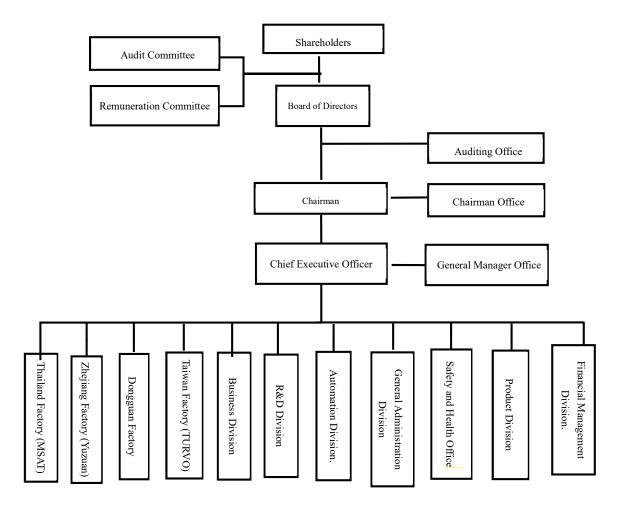

#### **III. Organization Structure**

(I) Organizational structure of the Company

#### (II) Major corporate functions

| Departments                 | Functions                                                                                                                                                                                                                                                                                                                                                                                                                                                                                                                                                                                                                                                                                                                                                                                                                      |
|-----------------------------|--------------------------------------------------------------------------------------------------------------------------------------------------------------------------------------------------------------------------------------------------------------------------------------------------------------------------------------------------------------------------------------------------------------------------------------------------------------------------------------------------------------------------------------------------------------------------------------------------------------------------------------------------------------------------------------------------------------------------------------------------------------------------------------------------------------------------------|
| Chairman                    | (1) Arrange the schedule for chairman, and performed the assigned tasks                                                                                                                                                                                                                                                                                                                                                                                                                                                                                                                                                                                                                                                                                                                                                        |
| Office                      | (2) Assist in reviewing submitted documents and follow-up of ongoing cases                                                                                                                                                                                                                                                                                                                                                                                                                                                                                                                                                                                                                                                                                                                                                     |
| Auditing<br>Office          | <ul> <li>(1) Plan and implement the annual audit plan</li> <li>(2) Inspect and evaluate the internal control system and the implementation of various rules and regulations</li> <li>(3) Evaluate the soundness, rationality, and effectiveness of the Company's internal control system</li> </ul>                                                                                                                                                                                                                                                                                                                                                                                                                                                                                                                            |
| General<br>Manager Office   | <ol> <li>Make plan for the Company's medium and long-term strategic development</li> <li>Plan, supervise and prepare the important investment projects, as well as implementing, supervising, and drafting of decision-making.</li> <li>Plan and implement the board resolutions</li> <li>The Company's core decision-making, operation optimization, target development, implementation, and business performance analysis suggestions</li> <li>Formulate, plan, and supervise the Company's management policy and quality policy objectives</li> <li>Plan and promote project items</li> <li>Integrate the Company's human resources strategy and planning</li> <li>Formulate and promote the internal control, management and systemic rules and regulations</li> <li>Supervise and manage overseas subsidiaries</li> </ol> |
| Safety and<br>Health Office | <ul> <li>(1) Statutory labor safety and health matters</li> <li>(2) Formulate, plan, supervise and promote the Company's safety and health management matters</li> <li>(3) Guide and assist each unit in implementing safety and health management matters</li> </ul>                                                                                                                                                                                                                                                                                                                                                                                                                                                                                                                                                          |
| Business<br>Division        | <ol> <li>(1) Comprehensive business management of expanding the business-related products' domestic and foreign sales</li> <li>(2) Responsible for coordinating the implementation of administrative matters of the business unit</li> </ol>                                                                                                                                                                                                                                                                                                                                                                                                                                                                                                                                                                                   |
| Taiwan<br>Factory           | Overall manufacture, R&D, procurement, storage, quality management, product shipping, equipment maintenance, industrial safety and environmental protection, and annual budget execution and control matters                                                                                                                                                                                                                                                                                                                                                                                                                                                                                                                                                                                                                   |
| Automation<br>Division      | Overall management of the development, planning, design, and<br>improvement of automation equipment to enhance product margin, company<br>competitiveness, support overseas equipment enhancement and problem<br>solving                                                                                                                                                                                                                                                                                                                                                                                                                                                                                                                                                                                                       |
| R&D Division                | Overall management of the development, research, design and supervision<br>of the implementation and performance of the R&D plan progress, control<br>the integration and promotion of R&D resources, and assist the overseas                                                                                                                                                                                                                                                                                                                                                                                                                                                                                                                                                                                                  |

| Departments    | Functions                                                                |  |  |  |  |  |  |  |  |  |  |
|----------------|--------------------------------------------------------------------------|--|--|--|--|--|--|--|--|--|--|
|                | factories with the research, improvement, development and application of |  |  |  |  |  |  |  |  |  |  |
|                | original technology and new technology                                   |  |  |  |  |  |  |  |  |  |  |
| Product        | Oversee the decision-making, implementation, and assessment of the       |  |  |  |  |  |  |  |  |  |  |
| Division       | Business Department, organize the departments to coordinate with each    |  |  |  |  |  |  |  |  |  |  |
| Division       | other and operate to achieve operational goals                           |  |  |  |  |  |  |  |  |  |  |
|                | (1) Responsible for planning human resource strategies and systems       |  |  |  |  |  |  |  |  |  |  |
| General        | (2) Train and organize development strategies and plans                  |  |  |  |  |  |  |  |  |  |  |
| Administration | (3) Provide employee services and general affairs                        |  |  |  |  |  |  |  |  |  |  |
| Division       | (4) The Company's information management system, Internet, and           |  |  |  |  |  |  |  |  |  |  |
|                | information security                                                     |  |  |  |  |  |  |  |  |  |  |
|                | (1) Coordinate and manage matters related to finance and accounting      |  |  |  |  |  |  |  |  |  |  |
|                | (2) Short-term financial management and long-term investment evaluation  |  |  |  |  |  |  |  |  |  |  |
| Finance        | and management                                                           |  |  |  |  |  |  |  |  |  |  |
|                | (3) Supervision and control of finance and accounting in overseas        |  |  |  |  |  |  |  |  |  |  |
| Management     | subsidiaries                                                             |  |  |  |  |  |  |  |  |  |  |
| Division       | (4) Coordinate various stock-related matters                             |  |  |  |  |  |  |  |  |  |  |
|                | (5) Plan and promote other significant financial projects                |  |  |  |  |  |  |  |  |  |  |
|                | (5) Financial risk management                                            |  |  |  |  |  |  |  |  |  |  |