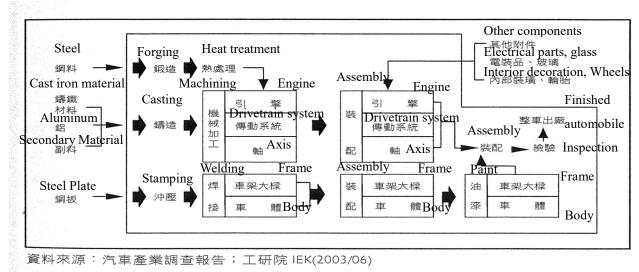

#### **I. Company Profile**

TURVO INTERNATIONAL CO., LTD. was established on 29 December 1987. The Company is in Taichung City Industrial Park. The Company specializes in the development and manufacture of precision metal components. With the use of CNC lathes, CNC milling machine, CNC Swiss-type turning machine and the advanced multi-spindle machine equipment and workstations from Switzerland and Germany, the Company can conduct high-quality, high-skilled, and steady product process. The technology developed by the Company is applied to various metal components. Our manufacturing capabilities include high-value-added products and services, such as turning, milling, drill, grinding, precision gear, forging, die casting, injection, stamping, heat treatment, surface treatment and assembly, etc. The Company's main operation is the development and manufacturing of precision metal components. The products of our company are applied to automotive engine system, steering system, drivetrain system, security system, chassis System, and connector, sensor, temperature control equipment, industrial automation, medical equipment components, high-end bicycle components for industrial communication use.