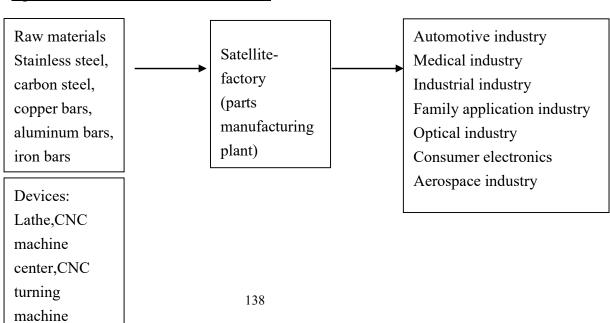

#### (IV) Research and Development Work

The Company is a professional precision metal component manufacturer, specializing in CNC lathes, CNC Swiss-type turning machine, milling machine, precision grinder, precision measurement and product process improvement. The developed technologies can be applied to various metal processing industries, such as automotive and bicycle components, consumer electronics parts, industrial components, medical equipment components, and more. The Company's research and development is focused on the process design of new products, process improvement of existing products, design and development of special purpose machine and inspection equipment, as well as the development and research of new processing techniques to increase the breadth and depth of services to customers and enhance profitability.

#### **I. Company Profile**

TURVO INTERNATIONAL CO., LTD. was established on 29 December 1987. The Company is in Taichung City Industrial Park. The Company specializes in the development and manufacture of precision metal components. With the use of CNC lathes, CNC milling machine, CNC Swiss-type turning machine and the advanced multi-spindle machine equipment and workstations from Switzerland and Germany, the Company can conduct high-quality, high-skilled, and steady product process. The technology developed by the Company is applied to various metal components. Our manufacturing capabilities include high-value-added products and services, such as turning, milling, drill, grinding, precision gear, forging, die casting, injection, stamping, heat treatment, surface treatment and assembly, etc. The Company's main operation is the development and manufacturing of precision metal components. The products of our company are applied to automotive engine system, steering system, drivetrain system, security system, chassis System, and connector, sensor, temperature control equipment, industrial automation, medical equipment components, high-end bicycle components for industrial communication use.