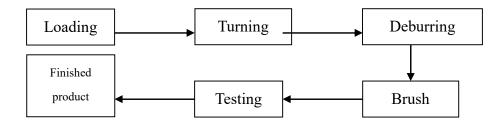

#### (IV) Research and Development Work

The Company is a professional precision metal component manufacturer, specializing in CNC lathes, CNC Swiss-type turning machine, milling machine, precision grinder, precision measurement and product process improvement. The developed technologies can be applied to various metal processing industries, such as automotive and bicycle components, consumer electronics parts, industrial components, medical equipment components, and more. The Company's research and development is focused on the process design of new products, process improvement of existing products, design and development of special purpose machine and inspection equipment, as well as the development and research of new processing techniques to increase the breadth and depth of services to customers and enhance profitability.

#### **I. Company Profile**

TURVO INTERNATIONAL CO., LTD. was established on 29 December 1987. The Company is in Taichung City Industrial Park. The Company specializes in the development and manufacture of precision metal components. With the use of CNC lathes, CNC milling machine, CNC Swiss-type turning machine and the advanced multi-spindle machine equipment and workstations from Switzerland and Germany, the Company can conduct high-quality, high-skilled, and steady product process. The technology developed by the Company is applied to various metal components. Our manufacturing capabilities include high-value-added products and services, such as turning, milling, drill, grinding, precision gear, forging, die casting, injection, stamping, heat treatment, surface treatment and assembly, etc. The Company's main operation is the development and manufacturing of precision metal components. The products of our company are applied to automotive engine system, steering system, drivetrain system, security system, chassis System, and connector, sensor, temperature control equipment, industrial automation, medical equipment components, high-end bicycle components for industrial communication use.