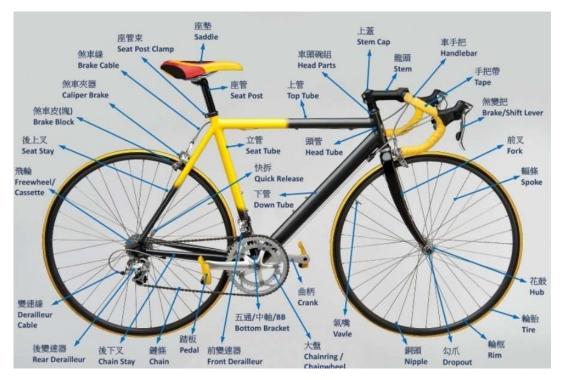

#### **I. Company Profile**

TURVO INTERNATIONAL CO., LTD. was established on 29 December 1987. The Company is in Taichung City Industrial Park. The Company specializes in the development and manufacture of precision metal components. With the use of CNC lathes, CNC milling machine, CNC Swiss-type turning machine and the advanced multi-spindle machine equipment and workstations from Switzerland and Germany, the Company can conduct high-quality, high-skilled, and steady product process. The technology developed by the Company is applied to various metal components. Our manufacturing capabilities include high-value-added products and services, such as turning, milling, drill, grinding, precision gear, forging, die casting, injection, stamping, heat treatment, surface treatment and assembly, etc. The Company's main operation is the development and manufacturing of precision metal components. The products of our company are applied to automotive engine system, steering system, drivetrain system, security system, chassis System, and connector, sensor, temperature control equipment, industrial automation, medical equipment components, high-end bicycle components for industrial communication use.